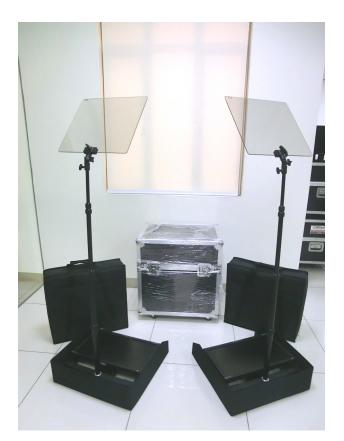

# **Teleprompter for presentations VSS20**

Produced for text prompting during the speech. The text projects from the monitor to the semi transparent mirror. The prompter should be placed in front of the speaker. The scrolling text is controlled by operator. The mirror should be placed so that the speaker will look at the middle of the hall.

#### **Specifications**

Width: 51 cm Depth: 50 cm Max Height: 196 cm Max Mirror Height Adjustment: 132-196cm Weight: 10.5 kg Mirror Incidence Adjustment: +-45 degrees Mirror Size: 360mm x 380mm Monitor Size: 20.1" (54 cm)

#### Inclusives of:

2-Mirror 2-LCD Monitor 20" 2-Foot Pedestal 1-Flight Case 1-Teleprompter Software 2-Side cover

**Call us for details:** 

Main Office: 8722-8843 • 8725-5424 • 8724-7813 8721-4332 • 8725-0437 • 8727-0637 8721-6145 • 8725-9359 • 8722-8845